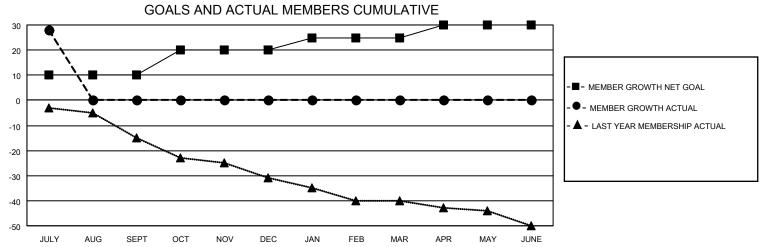

## MONTHLY MEMBERSHIP PROGRESS REPORT

| LOCATION MICHIGAN |               | District 11 C1 |               |                       | Results as of: 7/31/2021 |                         |                                                    |  |  |
|-------------------|---------------|----------------|---------------|-----------------------|--------------------------|-------------------------|----------------------------------------------------|--|--|
| Clubs             |               |                |               | Members               |                          |                         |                                                    |  |  |
|                   | RESULTS FO    | R 2021-2022    |               | RESULTS FOR 2021-2022 |                          |                         |                                                    |  |  |
| QUARTER           | NEW CLUB GOAL | NEW CLUBS      | DROPPED CLUBS | QUARTER ME            | MBER GROWTH NET<br>GOAL  | MEMBER GROWTH<br>ACTUAL | DROPPED<br>MEMBERS ACTUAL<br>(including transfers) |  |  |
| JULY/AUG/SEPT     | 0             | 0              | 0             | JULY/AUG/SEPT         | 10                       | 30                      | 2                                                  |  |  |
| OCT/NOV/DEC       | 0             | 0              | 0             | OCT/NOV/DEC           | 10                       | 0                       | 0                                                  |  |  |
| JAN/FEB/MAR       | 1             | 0              | 0             | JAN/FEB/MAR           | 5                        | 0                       | 0                                                  |  |  |
| APR/MAY/JUNE      | 1             | 0              | 0             | APR/MAY/JUNE          | 5                        | 0                       | 0                                                  |  |  |
|                   | GOALS         | AND ACTUA      | L NEW CLUBS C | UMULATIVE             |                          |                         |                                                    |  |  |
| 2                 |               |                |               |                       | •                        |                         |                                                    |  |  |
|                   |               |                |               |                       |                          |                         |                                                    |  |  |
| 1.6               |               |                |               |                       |                          | CURRENT VEAR CO         |                                                    |  |  |